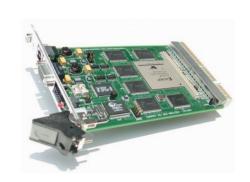

# **Bus Analyzers**

Powerful diagnostic tools used in the design, development, integration, test and support of computer systems. All of the bus analyzers are single plug-in boards that capture and stimulate bus activity. Built-in features include tracing bus events, anomaly detection, performance analysis, compliance testing, master functions, stimulus pattern generation, target memory and more! Bus analyzers from Silicon Control are available for VMEbus, Compact-PCI, PMC-X, PCI-X and PC/104-Plus.

## **Embedded Boards**

Low power and fan-less single board computers and systems, small form-fit and function, industrial standards from award winning companies. processor boards, memories and a broad range of interfaces can be offered, standard or customized. Systems can be configured and built on demand and customer specifications. These products are based on VMEbus, CompactPCI, PCI, PCI Mezzanine Cards (PMC), PC/104 Plus, ATX and ITX, EBX and EPIC form factors.