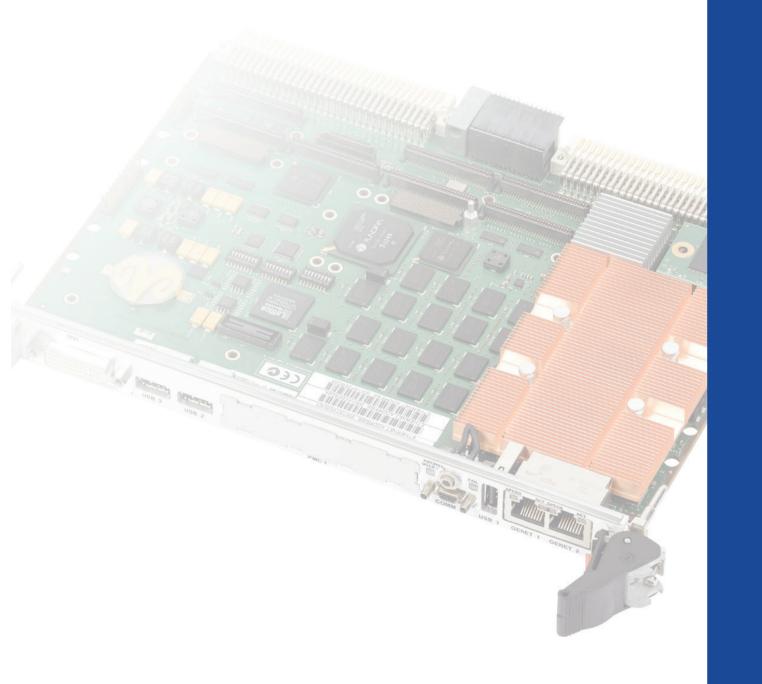

Parhelia levert producten en diensten voor de Embedded markt. Primair zijn onze klanten te vinden in diverse markten zoals Telecom, Medisch, Aerospace en Defense, Industriële Automatisering, Transport en Logistiek, Toegangscontrole, Semiconductor Processing Equipment en Automated Test Equipment. Onze klanten in deze markten wensen lange termijn beschikbaarheid en ondersteuning voor Embedded hardware producten. Deze producten zijn gebaseerd op VMEbus, CompactPCI, PCI, PCI Mezzanine Cards (PMC), PC/104 Plus, ATX en ITX, EBX and EPIC form factors. Daarnaast biedt Parhelia een uitgebreide lijn PanelPC, Embedded BoxPC en 19" rackmount systemen.

Parhelia delivers products for the Embedded market. Primary customer base can be found in various markets like Telecom, Medical, Aerospace and Defense, Medical, Industrial Automation, Transportation and Logistics, Access Control, Semiconductor Processing Equipment and Automated Test equipment. These customers demand long term availability of Embedded hardware products. These products are based on VMEbus, CompactPCI, PCI, PCI Mezzanine Cards (PMC), PC/104 Plus, ATX and ITX, EBX and EPIC form factors. Next to that, Parhelia offers a wide range of PanelPC, Embedded BoxPC en 19" rackmount systems.

## **Embedded Boards**

Low power and fan-less single board computers and systems, small form-fit and function, industrial standards from award winning companies. processor boards, memories and a broad range of interfaces can be offered, standard or customized. Systems can be configured and built on demand and customer specifications. These products are based on VMEbus, CompactPCI, PCI, PCI Mezzanine Cards (PMC), PC/104 Plus, ATX and ITX, EBX and EPIC form factors.