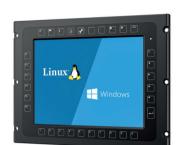

#### Monitors and displays

Colour flat panel LCD monitors from Parhelia offer impressive display quality, superior space utilization and a wide variety of screen sizes and resolutions. These displays are designed to meet the most demanding requirements. Monitors are available in rugged and shock-mounted configurations, for a range of industrial, airborne and military applications. The monitors meet Mil-Spec ratings. With a slim profile and a wide variety of mounting methods, the flat panel monitors fit in almost any environment, especially where space is at a premium.