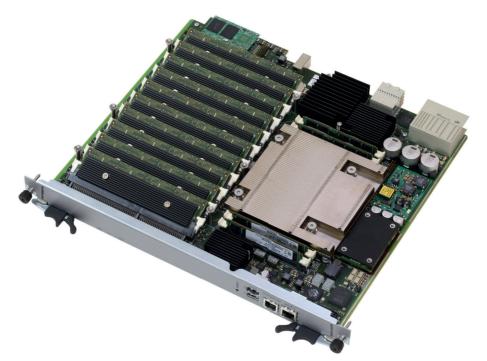

Parhelia levert producten en diensten voor de Embedded markt. Primair zijn onze klanten te vinden in diverse markten zoals Telecom, Medisch, Aerospace en Defense, Industriële Automatisering, Transport en Logistiek, Toegangscontrole, Semiconductor Processing Equipment en Automated Test Equipment. Onze klanten in deze markten wensen lange termijn beschikbaarheid en ondersteuning voor Embedded hardware producten. Deze producten zijn gebaseerd op VMEbus, CompactPCI, PCI, PCI Mezzanine Cards (PMC), PC/104 Plus, ATX en ITX, EBX and EPIC form factors. Daarnaast biedt Parhelia een uitgebreide lijn PanelPC, Embedded BoxPC en 19" rackmount systemen.

Parhelia delivers products for the Embedded market. Primary customer base can be found in various markets like Telecom, Medical, Aerospace and Defense, Medical, Industrial Automation, Transportation and Logistics, Access Control, Semiconductor Processing Equipment and Automated Test equipment. These customers demand long term availability of Embedded hardware products. These products are based on VMEbus, CompactPCI, PCI, PCI Mezzanine Cards (PMC), PC/104 Plus, ATX and ITX, EBX and EPIC form factors. Next to that, Parhelia offers a wide range of PanelPC, Embedded BoxPC en 19" rackmount systems.

## **Embedded Boards**

Low power and fan-less single board computers and systems, small form-fit and function, industrial standards from award winning companies. processor boards, memories and a broad range of interfaces can be offered, standard or customized. Systems can be configured and built on demand and customer specifications. These products are based on VMEbus, CompactPCI, PCI, PCI Mezzanine Cards (PMC), PC/104 Plus, ATX and ITX, EBX and EPIC form factors.