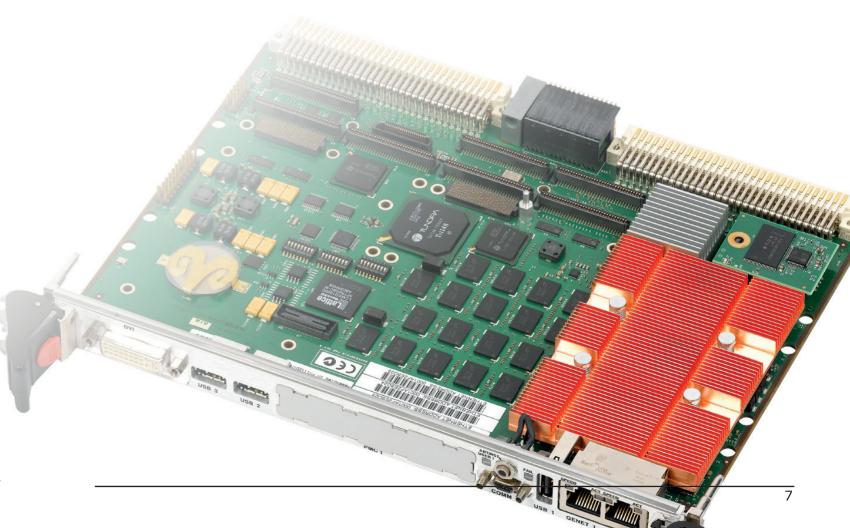

## **Embedded Boards**

Low power and fan-less single board computers and systems, small form-fit and function, industrial standards from award winning companies. processor boards, memories and a broad range of interfaces can be offered, standard or customized. Systems can be configured and built on demand and customer specifications. These products are based on VMEbus, CompactPCI, PCI, PCI Mezzanine Cards (PMC), PC/104 Plus, ATX and ITX, EBX and EPIC form factors.