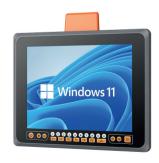

#### Monitors and displays

Colour flat panel LCD monitors from Parhelia offer impressive display quality, superior space utilization and a wide variety of screen sizes and resolutions. These displays are designed to meet the most demanding requirements. Monitors are available in rugged and shock-mounted configurations, for a range of industrial, airborne and military applications. The monitors meet Mil-Spec ratings. With a slim profile and a wide variety of mounting methods, the flat panel monitors fit in almost any environment, especially where space is at a premium.