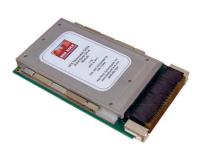

# **Bus Analyzers**

Powerful diagnostic tools used in the design, development, integration, test and support of computer systems. All of the bus analyzers are single plug-in boards that capture and stimulate bus activity. Built-in features include tracing bus events, anomaly detection, performance analysis, compliance testing, master functions, stimulus pattern generation, target memory and more! Bus analyzers from Silicon Control are available for VMEbus, Compact-PCI, PMC-X, PCI-X and PC/104-Plus.