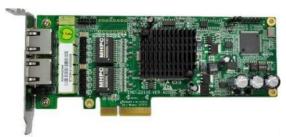

## **ENC-2211E** PCIe x4 Network Expansion Module with two Ethernet Ports

Parhelia B.V. info@parhelia-bv.eu www.parhelia-bv.com ①+31(0)10 741 00 28

## Features

- Server-grade PCIe network adapter
- 2 x10/100/1000Mbps network port, bypass function support
- Intel® 82576EB high-performance network chip
- Supports both horizontal and vertical installation methods
- Can be used in network security and industrial computers