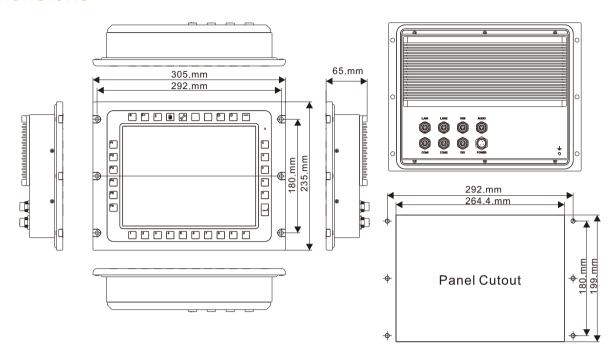

#### **Dimensions**

# **Specifications**

| System                                       |                                                                                                                                                                                        | Power Specification               |                                                   |
|----------------------------------------------|----------------------------------------------------------------------------------------------------------------------------------------------------------------------------------------|-----------------------------------|---------------------------------------------------|
| CPU<br>Memory<br>Storage<br>Operating System | Intel® Quad-Core Celeron J1900 (2.0GHz)  1 x SO-DIMM DDR3L-1333/1600 (up to 8GB)  1 x Full-size Mini-PCle for mSATA SSD  Windows 10 IoT Enterprise  Windows Embedded Standard 7  Linux | Power Input<br>Consumption        | DC 110V (± 40% , Default, optional 24/48/72V) 28W |
|                                              |                                                                                                                                                                                        | Environment                       |                                                   |
|                                              |                                                                                                                                                                                        | Operating Temperature             | -40~70°C                                          |
| Display                                      |                                                                                                                                                                                        | Relative Humidity                 | 5%-90%,@ 40°C (non-condensing)                    |
| Display                                      |                                                                                                                                                                                        | <ul> <li>IP protection</li> </ul> | Front panel meet IP65                             |
| Size                                         | 10.4-inch                                                                                                                                                                              | Vibration                         | IEC 61373                                         |
| Resolution                                   | 1024 x 768                                                                                                                                                                             | Certifications                    | CE, FCC, EN50155:2017                             |
| Brightness                                   | 500 cd/m²<br>1000:1                                                                                                                                                                    | Physical Characteristics          |                                                   |
| Contrast Ratio<br>LED Lifetime               | 50000 hrs                                                                                                                                                                              | Mounting Mode                     | Panel-mount                                       |
|                                              | 300001113                                                                                                                                                                              | Dimension (W x L x H)             | 305 x 235 x 65 mm                                 |
| Touchscreen                                  |                                                                                                                                                                                        | Weight                            | 3.2Kg                                             |
| Туре                                         | Projective multi-touch capacitive screen                                                                                                                                               | Packing List                      | 5. <u>2</u> . (9                                  |
| Keypad                                       |                                                                                                                                                                                        | Packing List                      |                                                   |
|                                              | 22 keye (Coo the manual factor definition)                                                                                                                                             |                                   | 1 x TVP-110                                       |
| Keys                                         | 32 keys (See the manual for the definition)                                                                                                                                            |                                   | 1 x Certificate                                   |
| I/O Connectors                               |                                                                                                                                                                                        |                                   | 1 x Warranty Cardm                                |
| Serial Port                                  | 2 x RS-422/485, 2500Vdc isolation                                                                                                                                                      |                                   |                                                   |
| USB Port                                     | 2 x USB2.0                                                                                                                                                                             |                                   |                                                   |
| Ethernet                                     | 2 x GbE LAN, 2500Vdc isolation                                                                                                                                                         |                                   |                                                   |
| DIO                                          | 4 in & 2 out, support 3.3V output, 2500Vdc isolation                                                                                                                                   |                                   |                                                   |
| Audio                                        | 1 x Line-out                                                                                                                                                                           |                                   |                                                   |
|                                              | 1 x Mic-in                                                                                                                                                                             |                                   |                                                   |