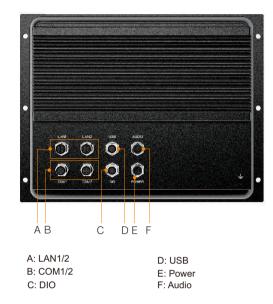

# **Specifications**

| System                                       |                                                                                                                                                                                        | Power Specification               |                                                   |
|----------------------------------------------|----------------------------------------------------------------------------------------------------------------------------------------------------------------------------------------|-----------------------------------|---------------------------------------------------|
| CPU<br>Memory<br>Storage<br>Operating System | Intel® Quad-Core Celeron J1900 (2.0GHz)  1 x SO-DIMM DDR3L-1333/1600 (up to 8GB)  1 x Full-size Mini-PCle for mSATA SSD  Windows 10 IoT Enterprise  Windows Embedded Standard 7  Linux | Power Input<br>Consumption        | DC 110V (± 40% , Default, optional 24/48/72V) 28W |
|                                              |                                                                                                                                                                                        | Environment                       |                                                   |
|                                              |                                                                                                                                                                                        | Operating Temperature             | -40~70°C                                          |
| Display                                      |                                                                                                                                                                                        | Relative Humidity                 | 5%-90%,@ 40°C (non-condensing)                    |
| Display                                      |                                                                                                                                                                                        | <ul> <li>IP protection</li> </ul> | Front panel meet IP65                             |
| Size                                         | 10.4-inch                                                                                                                                                                              | Vibration                         | IEC 61373                                         |
| Resolution                                   | 1024 x 768                                                                                                                                                                             | Certifications                    | CE, FCC, EN50155:2017                             |
| Brightness                                   | 500 cd/m²<br>1000:1                                                                                                                                                                    | Physical Characteristics          |                                                   |
| Contrast Ratio<br>LED Lifetime               | 50000 hrs                                                                                                                                                                              | Mounting Mode                     | Panel-mount                                       |
|                                              | 300001113                                                                                                                                                                              | Dimension (W x L x H)             | 305 x 235 x 65 mm                                 |
| Touchscreen                                  |                                                                                                                                                                                        | Weight                            | 3.2Kg                                             |
| Туре                                         | Projective multi-touch capacitive screen                                                                                                                                               | Packing List                      | 5. <u>2</u> . (9                                  |
| Keypad                                       |                                                                                                                                                                                        | Packing List                      |                                                   |
|                                              | 22 keye (Coo the manual factor definition)                                                                                                                                             |                                   | 1 x TVP-110                                       |
| Keys                                         | 32 keys (See the manual for the definition)                                                                                                                                            |                                   | 1 x Certificate                                   |
| I/O Connectors                               |                                                                                                                                                                                        |                                   | 1 x Warranty Cardm                                |
| Serial Port                                  | 2 x RS-422/485, 2500Vdc isolation                                                                                                                                                      |                                   |                                                   |
| USB Port                                     | 2 x USB2.0                                                                                                                                                                             |                                   |                                                   |
| Ethernet                                     | 2 x GbE LAN, 2500Vdc isolation                                                                                                                                                         |                                   |                                                   |
| DIO                                          | 4 in & 2 out, support 3.3V output, 2500Vdc isolation                                                                                                                                   |                                   |                                                   |
| Audio                                        | 1 x Line-out                                                                                                                                                                           |                                   |                                                   |
|                                              | 1 x Mic-in                                                                                                                                                                             |                                   |                                                   |

Power

1 x DC-in