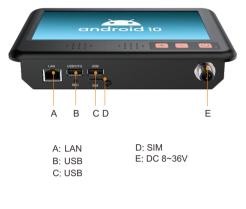

## **Specifications**

| System                                                    |                                                                                                                                                                                                                           |
|-----------------------------------------------------------|---------------------------------------------------------------------------------------------------------------------------------------------------------------------------------------------------------------------------|
| Processor<br>System Memory<br>Storage<br>Operating System | Unisoc 8-core Cortex-A55, up to 1.6GHz<br>2GB LPDDR4<br>32GB EMMC<br>Android 10                                                                                                                                           |
| Display                                                   |                                                                                                                                                                                                                           |
| Size<br>Resolution(H x V)<br>Brightness<br>Touchscreen    | 7-Inch<br>1024 x 600<br>300 cd/m²<br>Capacitive                                                                                                                                                                           |
| Keypad & Keyboard                                         |                                                                                                                                                                                                                           |
| Keypad & Keyboard                                         | Power on/off<br>Brightness +/-                                                                                                                                                                                            |
| RF Communication                                          |                                                                                                                                                                                                                           |
| WLAN<br>WWAN<br>GPS<br>Bluetooth<br>I/O Connectors        | 802.11 a/b/g/n/ac (2.4G/5G)<br>4G LTE,FDD/TDD,TD-SCDMA/WCDMA,CDMA/GSM<br>GPS/BeiDou<br>Bluetooth V5.0                                                                                                                     |
| Series Port<br>USB Port<br>LAN Port<br>Others             | 1 x RS-232/422/485,1 x RS-232<br>1 x USB2.0,1 x USB3.0<br>1 x GbE LAN (RJ45)<br>1 x SIM Card Slot (push and push)<br>1 x Power Connector (M12)<br>7 x SMA Connectors for External Antenna<br>(WiFi, Bluetooth, WWAN, GPS) |