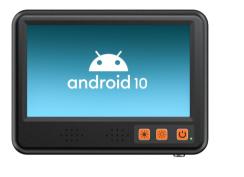

# FMT-510A

7", Capacitive Touch, Unisoc 8581, Android 10, WiFi / Bluetooth / 4G / GPS, Fleet Management Data Terminal

€ F©

#### Introduction

FMT-510A is a lightweight in-vehicle terminal designed for the fleet management industry, equipped with a 7-inch capacitive touch screen. The FMT-510A is based on the Unisoc high-performance 8-core processor and Android 10 operating system. It does have a build-in WiFi, Bluetooth, 4G, and GPS to achieve real-time transmission and all-around monitoring and management of vehicles.

#### **Features**

- 7-inch(1024x600) LCD with capacitive touchscreen
- Unisoc high-performance 8-core processor, up to 1.6GHz
- Rugged metal enclosure and fanless design
- Wide range 8-36V DC power input
- Build-in WiFi, Bluetooth, LTE, GPS