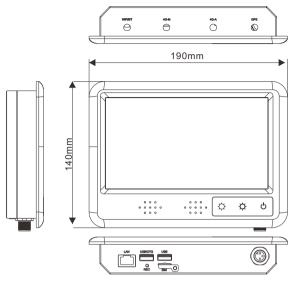

€ F©

#### Introduction

FMT-510A is a lightweight in-vehicle terminal designed for the fleet management industry, equipped with a 7-inch capacitive touch screen. The FMT-510A is based on the Unisoc high-performance 8-core processor and Android 10 operating system. It does have a build-in WiFi, Bluetooth, 4G, and GPS to achieve real-time transmission and all-around monitoring and management of vehicles.

#### **Features**

- 7-inch(1024x600) LCD with capacitive touchscreen
- Unisoc high-performance 8-core processor, up to 1.6GHz
- Rugged metal enclosure and fanless design
- Wide range 8-36V DC power input
- Build-in WiFi, Bluetooth, LTE, GPS

### **Applications**

- Manufacturing Logistics
- Warehouse Management
- Vehicle management of driving school





# FMT-510A

#### **Dimensions**





## **Specifications**

| System                                                    |                                                                                                                                                                                                                           |
|-----------------------------------------------------------|---------------------------------------------------------------------------------------------------------------------------------------------------------------------------------------------------------------------------|
| Processor<br>System Memory<br>Storage<br>Operating System | Unisoc 8-core Cortex-A55, up to 1.6GHz<br>2GB LPDDR4<br>32GB EMMC<br>Android 10