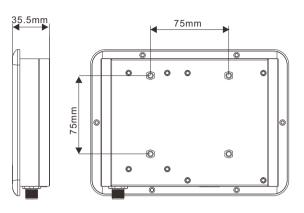

F©

#### Introduction

FMT-510A is a lightweight in-vehicle terminal designed for the fleet management industry, equipped with a 7-inch capacitive touch screen. The FMT-510A is based on the Unisoc high-performance 8-core processor and Android 10 operating system. It does have a build-in WiFi, Bluetooth, 4G, and GPS to achieve real-time transmission and all-around monitoring and management of vehicles.

#### **Features**

- 7-inch(1024x600) LCD with capacitive touchscreen
- Unisoc high-performance 8-core processor, up to 1.6GHz
- Rugged metal enclosure and fanless design
- Wide range 8-36V DC power input
- Build-in WiFi, Bluetooth, LTE, GPS

### **Applications**

- Manufacturing Logistics
- Warehouse Management
- Vehicle management of driving school





# FMT-510A

#### **Dimensions**





## **Specifications**

| System                                                    |                                                                                                                                                                                                                           |
|-----------------------------------------------------------|---------------------------------------------------------------------------------------------------------------------------------------------------------------------------------------------------------------------------|
| Processor<br>System Memory<br>Storage<br>Operating System | Unisoc 8-core Cortex-A55, up to 1.6GHz<br>2GB LPDDR4<br>32GB EMMC<br>Android 10